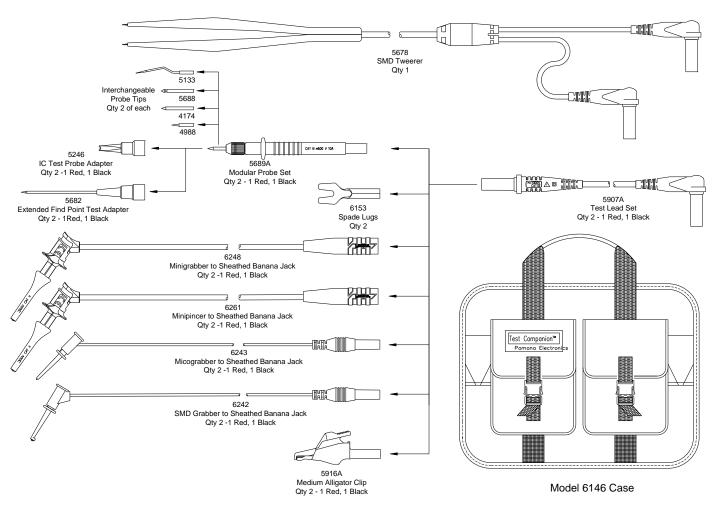

## **FEATURES:**

- ✓ Test leads with a right angle banana plug are ideal for use with hand held digital multimeter.
- ✓ Flexible test leads feature high strand count silicone wire for extreme flexibility and high temperature resistance.
- ✓ Banana plugs are molded directly to the wire for superior pull strength.
- ✓ Test probe body, alligator, spade lug and test clips attaches directly to test leads for testing versatility
- ✓ Test Probe with interchangeable tips
- $\checkmark$  Test accessories conveniently store in the shoulder-pack with carrying strap.
- $\checkmark$  Compatible with most multimeters that accept safety style sheathed banana plugs.